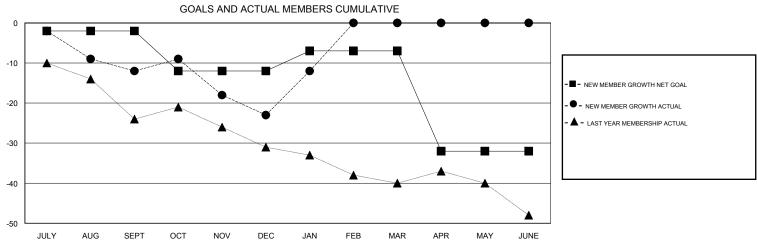

## Cindy Gregg **LOCATION PENNSYLVANIA GMT CA** Clubs Members RESULTS FOR 2016-2017 RESULTS FOR 2016-2017 NEW CLUB GOAL NEW CLUBS DROPPED CLUBS NEW MEMBER GROWTH NEW MEMBER DROPPED QUARTER QUARTER NET GOAL (not reinstated GROWTH ACTUAL (not MEMBERS ACTUAL or transfers) reinstated or transfers) (including transfers) 0 0 -2 15 27 JULY/AUG/SEPT JULY/AUG/SEPT 0 0 0 -10 22 33 OCT/NOV/DEC OCT/NOV/DEC 0 5 32 21 JAN/FEB/MAR

APR/MAY/JUNE

-25

0

| DROPPED CLUBS: 1  DROPPED MEMBERS |         | 28 CLUBS OF 58 ADDED 1 OR MORE<br>NEW MEMBERS | GENDER DISTRIBU<br>MALE<br>FEMALE | UTION<br>1,304 (77.99%)<br>368 (22.01%) |     |
|-----------------------------------|---------|-----------------------------------------------|-----------------------------------|-----------------------------------------|-----|
| DECEASED                          | 19      | CLICK HERE FOR CUMULATIVE                     | TOTAL FAMILY UNIT MEMBERS         |                                         | 312 |
| CLUB CANCELLED OTHER              | 0<br>62 | MEMBERSHIP DATA                               | FAMILY MEMBERS PAYING HALF DUES   |                                         | 160 |
| TOTAL                             | 81      |                                               | 5020                              |                                         |     |